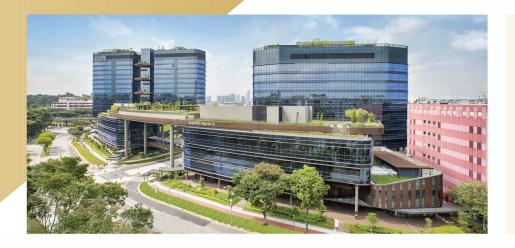

Woods Square is the first integrated commercial development in Woodlands comprising offices, a childcare centre, as well as F&B and retail services.

## **HIGHLIGHTS**

Integrated commercial development in Woodlands comprising offices and retail.

One MRT stop from the future RTS link.

Key tenants: Superland Pre-school, Saizeriya, **Rocky Master** 

39,264 sq ft